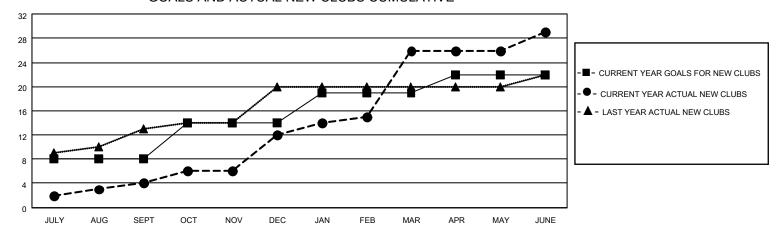

## GOALS AND ACTUAL NEW CLUBS CUMULATIVE

## MONTHLY MEMBERSHIP PROGRESS REPORT

LOCATION INDIA District 321 D Results as of: 6/30/2022

| Clubs                 |               |           |               | Members               |                        |                         |                                                    |
|-----------------------|---------------|-----------|---------------|-----------------------|------------------------|-------------------------|----------------------------------------------------|
| RESULTS FOR 2021-2022 |               |           |               | RESULTS FOR 2021-2022 |                        |                         |                                                    |
| QUARTER               | NEW CLUB GOAL | NEW CLUBS | DROPPED CLUBS | QUARTER MEME          | BER GROWTH NET<br>GOAL | MEMBER GROWTH<br>ACTUAL | DROPPED<br>MEMBERS ACTUAL<br>(including transfers) |
| JULY/AUG/SEPT         | 8             | 4         | 4             | JULY/AUG/SEPT         | 50                     | 312                     | 212                                                |
| OCT/NOV/DEC           | 6             | 8         | 3             | OCT/NOV/DEC           | 30                     | 413                     | 251                                                |
| JAN/FEB/MAR           | 5             | 14        | 2             | JAN/FEB/MAR           | 20                     | 760                     | 184                                                |
| APR/MAY/JUNE          | 3             | 3         | 4             | APR/MAY/JUNE          | 10                     | 486                     | 759                                                |