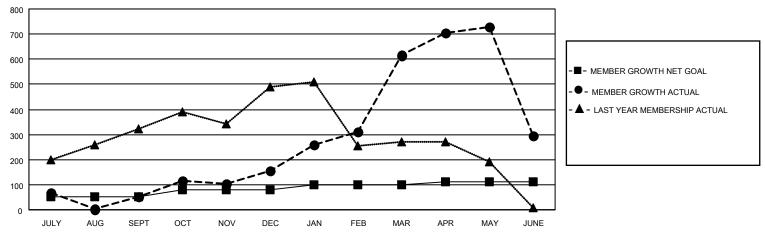

## GOALS AND ACTUAL MEMBERS CUMULATIVE

| DROPPED CLUBS: 13 |       | 137 CLUBS OF 173 ADDED 1 OR<br>MORE NEW MEMBERS | GENDER DISTRIBUTION       |                                  |  |
|-------------------|-------|-------------------------------------------------|---------------------------|----------------------------------|--|
|                   |       | WORL NEW WEIWIBERG                              | MALE<br>FEMALE            | 3,206 (71.23%)<br>1,295 (28.77%) |  |
| DROPPED MEMBERS   |       |                                                 | NON BINARY                | 0 (0.00%)                        |  |
| DECEASED          | 25    |                                                 | PREFER NOT TO ANSWER      | 0 (0.00%)                        |  |
| CLUB CANCELLED    | 241   | CLICK HERE FOR CUMULATIVE                       | TOTAL FAMILY UNIT MEMBERS | 2,606                            |  |
| OTHER             | 1,140 | MEMBERSHIP DATA                                 |                           |                                  |  |
| TOTAL             | 1,406 |                                                 | FAMILY MEMBERS PAYING HAI | LF DUES 1,561                    |  |

## MONTHLY MEMBERSHIP PROGRESS REPORT

LOCATION INDIA District 321 D Results as of: 6/30/2022

| Clubs                 |               |           |               | Members               |                        |                         |                                                    |
|-----------------------|---------------|-----------|---------------|-----------------------|------------------------|-------------------------|----------------------------------------------------|
| RESULTS FOR 2021-2022 |               |           |               | RESULTS FOR 2021-2022 |                        |                         |                                                    |
| QUARTER               | NEW CLUB GOAL | NEW CLUBS | DROPPED CLUBS | QUARTER MEME          | BER GROWTH NET<br>GOAL | MEMBER GROWTH<br>ACTUAL | DROPPED<br>MEMBERS ACTUAL<br>(including transfers) |
| JULY/AUG/SEPT         | 8             | 4         | 4             | JULY/AUG/SEPT         | 50                     | 312                     | 212                                                |
| OCT/NOV/DEC           | 6             | 8         | 3             | OCT/NOV/DEC           | 30                     | 413                     | 251                                                |
| JAN/FEB/MAR           | 5             | 14        | 2             | JAN/FEB/MAR           | 20                     | 760                     | 184                                                |
| APR/MAY/JUNE          | 3             | 3         | 4             | APR/MAY/JUNE          | 10                     | 486                     | 759                                                |